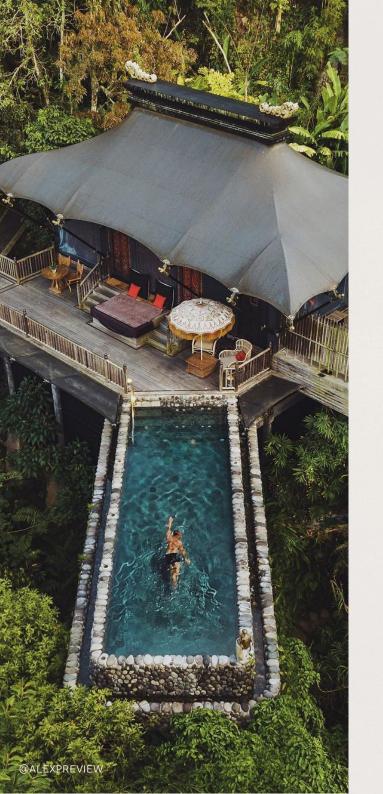

## Capella Ubud, Bali

#### INCLUSIONS

- Complimentary upgrade to the next category subject to availability upon arrival
- Jungle trekking with private picnic-style lunch
- Breakfast served at Mads Lange
- Return airport transfer with our Camp Navigators for minimum stay of 2 nights
- Exclusive access to camp's living room The Officers Tent
- Low and high impact activities with our **Camp Rangers**
- Four pieces of laundry per person, exclusive of dry cleaning
- Wi-Fi access
- Classes at the yoga pavilion